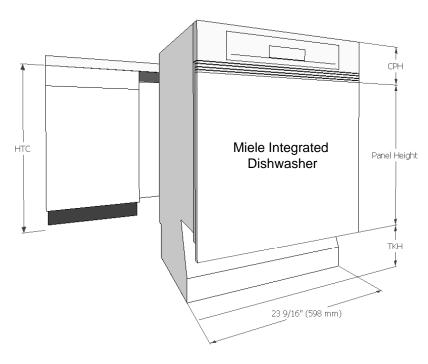

### **Custom Panel Installations**

Some Miele dishwashers do not come equipped with a front panel. These dishwashers are designed to accept a custom door panel supplied by the cabinet maker. Miele has a unique panel integration system which allows the dishwasher to align with the surrounding cabinets.

Width: 23 7/16" (598 mm) in all cases

**Thickness:** 3/4" (19 mm) in all cases

**Height:** Determined using the following

calculation:

Panel Height = HTC - CPH - TKH

**HTC** = Height to the underside of countertop

**CPH** = Control panel height (Note 1)

**TKH** = Toe kick height

**Note:** Control panel height is determined by the height of the adjoining drawers in the cabinets. The height is adjustable between 4 5/8" and 5 7/8" (116-150 mm) with spacer strips provided.

Maximum panel height: 27 1/4" (692 mm)

Minimum panel height: 21 1/4" (540 mm)

Maximum panel weight: 23 Pounds (10.4 kg)